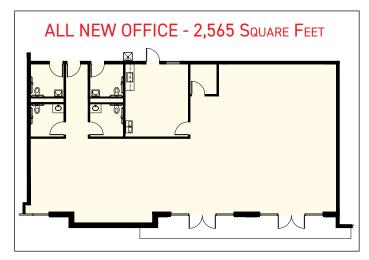

### North Chase at The Park

BUILDING 200

11621 PATTERSON ROAD HUNTERSVILLE NC 28078

| SUITE 230       | 18,178 Sq. Ft. Available                                             |
|-----------------|----------------------------------------------------------------------|
| Office Area:    | 2,565 Sq. Ft.                                                        |
| Dock Doors:     | 4 (9' x 10') Dock Highs; 1 (35,000 lb.)<br>pit leveler               |
| Electrical:     | 400 Amp, 277/480 Volt, 3-Phase<br>Electrical Service                 |
| Lighting:       | LED Office & Warehouse Lights                                        |
| Building Size:  | 89,065 Sq. Ft.                                                       |
| Dimensions:     | 490' W x 180' D                                                      |
| Construction:   | Architectural Tile-Up Concrete                                       |
| Ceiling Height: | 30' Clear                                                            |
| Column Spacing: | 49' W x 60' D Typ                                                    |
| Sprinkler:      | ESFR System                                                          |
| Floor Slab:     | 6" Thick, 4,000 PSI Concrete                                         |
| Truck Court:    | 185' D Truck Court (shared with<br>Building 300); 60' Concrete Apron |