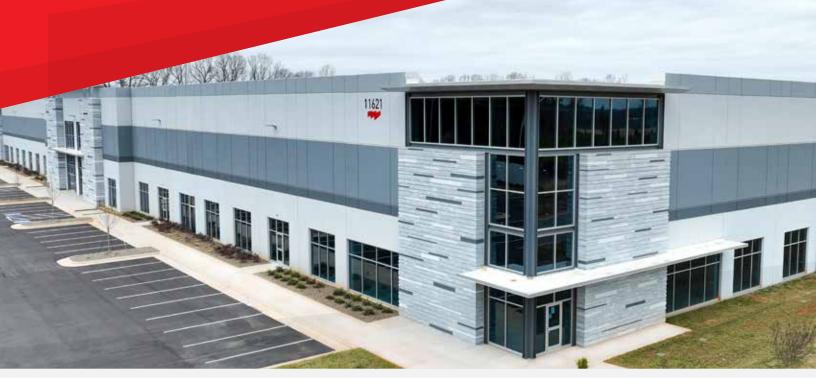

## North Chase at The Park Building 200 Suite 230 - 18,178 Sq. Ft. Available 11621 Patterson Road, Huntersville NC 28078

# Convenient access to I-77 via Hambright Road Express Lanes

North Chase at The Park is McDonald's newest business park located in Huntersville, North Carolina. Construction has recently been completed on Phase I of the park that includes Buildings 200, 300 and 500, three rear-load manufacturing/ distribution buildings totaling 450,271 square feet. Building 200 is 89,065 square fee with 18,178 square feet currently available for lease. Four additional buildings are planned for future phases in the park.