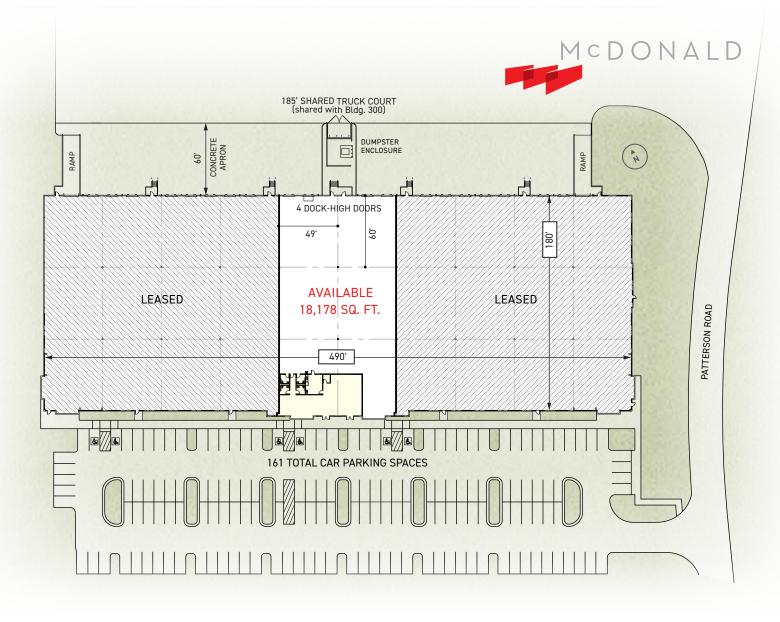

### AVAILABLE FOR LEASE

Suite 230 - 18,178 Square Feet in Building 200 at North Chase at The Park

### North Chase at The Park

BUILDING 200

11621 PATTERSON ROAD HUNTERSVILLE NC 28078

| SUITE 230       | 18,178 Sq. Ft. Available                                             |
|-----------------|----------------------------------------------------------------------|
| Office Area:    | 2,565 Sq. Ft.                                                        |
| Dock Doors:     | 4 (9' x 10') Dock Highs; 1 (35,000 lb.)<br>pit leveler               |
| Electrical:     | 400 Amp, 277/480 Volt, 3-Phase<br>Electrical Service                 |
| Lighting:       | LED Office & Warehouse Lights                                        |
| Building Size:  | 89,065 Sq. Ft.                                                       |
| Dimensions:     | 490' W x 180' D                                                      |
| Construction:   | Architectural Tile-Up Concrete                                       |
| Ceiling Height: | 30' Clear                                                            |
| Column Spacing: | 49' W x 60' D Typ                                                    |
| Sprinkler:      | ESFR System                                                          |
| Floor Slab:     | 6" Thick, 4,000 PSI Concrete                                         |
| Truck Court:    | 185' D Truck Court (shared with<br>Building 300); 60' Concrete Apron |