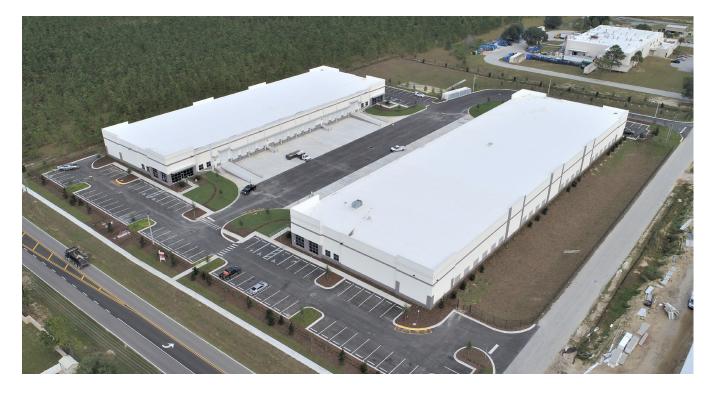

## **Clermont Distribution Park Moving Forward**

October 23, 2019 - Clermont, Florida

Clermont Business Center has been delivered and is ready for occupancy. The park is located on Trade Avenue at Hancock Road, just south of SR50, with convenient access to Florida's Turnpike.

The park contains two front-load, class A, warehouse/distribution buildings totaling 107,566 square feet.

Building 100 is 63,083 square feet and features 20 dock doors, 2 drive-in doors, and 26' clear ceiling height. Goodman Distribution preleased 41,202 square feet in Building 100.

Building 200 is 44,483 square feet and features 14 dock doors, 2 drive-in doors, and 24' clear ceiling height.