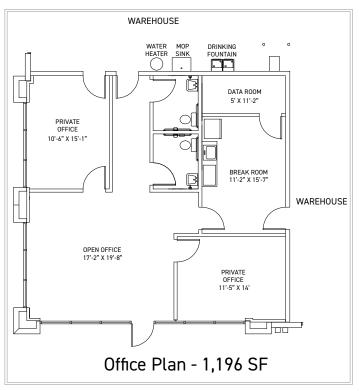

## Clermont Business Center - Building 200

Available Space - Suite 200 - 28,553 SF

Office Area: 1,196 square feet

Dock Doors: 10 (9' x 10') Dock Highs

Drive-In Doors: 1 (12' x 14') Ramped Drive-In

Car Parking: 32 Car Parking Spaces