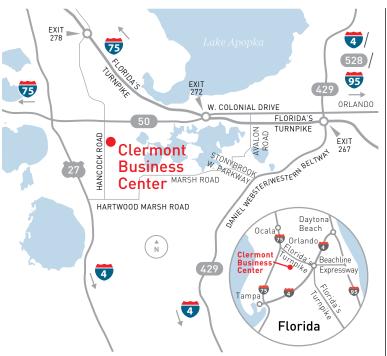

## Clermont Business Center Building 200 - 28,553 SF Available

12668 Hancock Road, Clermont, FL 34711

## **NOW LEASING**

Suite 200 - 28,553 Square Feet Available

**New Front-Load Distribution Facility** 

Convenient access to SR 50 leading to Orlando, Florida's Turnpike, I-75, I-4, SR 528 and I-95

Clermont Business Center is a new 9.4-acre park located at the intersection of Hancock Road and Trade Avenue in Clermont, Florida. The park sits just south of SR 50, an east/west state road leading to I-75, Florida's Turnpike, I-4, SR 528 and I-95. The park contains two front-load, Class A, warehouse/distribution buildings totaling 107,806 square feet. Building 200 is 44,598 square feet and has 28,553 square feet available for lease.