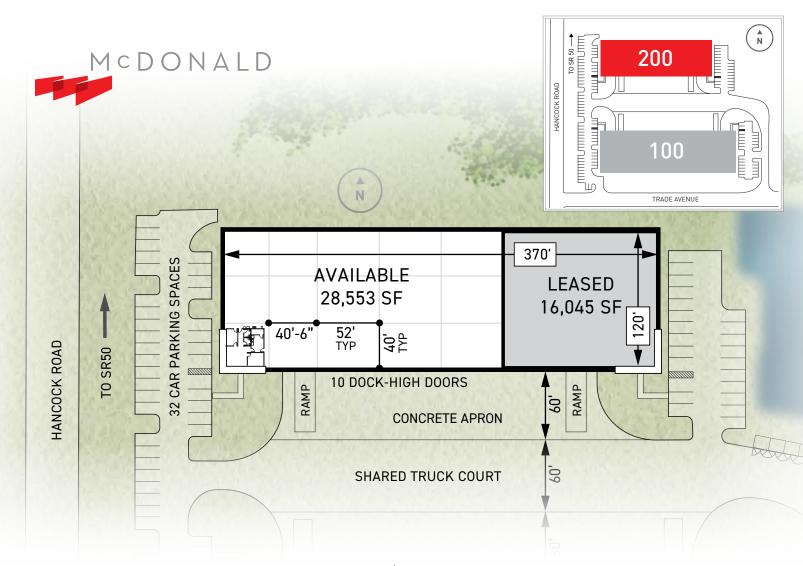

## Clermont Business Center - Building 200

Available Space - Suite 200 - 28,553 SF

Office Area: 1,196 square feet

Dock Doors: 10 (9' x 10') Dock Highs

Drive-In Doors: 1 (12' x 14') Ramped Drive-In

Car Parking: 32 Car Parking Spaces

Electrical: 400 Amps, 480 Volts, 3-Phase

Building Type: Front-Load
Building Size: 44,598 SF
Building Dimensions: 270' W x 120'

Building Dimensions: 370' W x 120' D

Construction: Architectural Tilt-Up Concrete;

Tinted Glass & Aluminum Storefronts

Ceiling Height: 24' Clear

Column Spacing: 40'-6" W x 40' D (Typ)

52' W Loading Bays

Sprinkler: ESFR System

Truck Court: 180' Deep, Heavy Duty Asphalt,

60' Concrete Apron, shared with

Bldg. 100