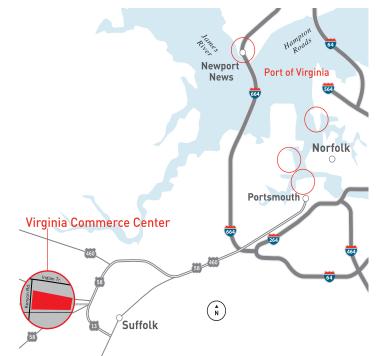

### AVAILABLE FOR LEASE Building 200 at Virginia Commerce Center Class A Front-Load Distribution Warehouse

Virginia Commerce Center is McDonald's 101-acre masterplanned business park in Suffolk, Virginia. The park offers convenient access to The Port of Virginia and Hampton Roads via US-58 Bypass, I-64, I-264 and I-664, with direct access west on US-58 to I-95 and I-85. Construction is complete on Building 200, a 342,640 square foot front-load distribution warehouse. Building 200 is suitable for single or multi-tenant occupancy and offers ample car parking and trailer parking. One additional building is planned for future construction in the park.