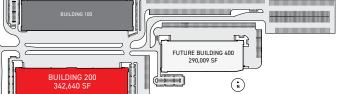

# Virginia Commerce Center

Building 200 - Up to 342,640 Sq. Ft. Available 301 Kenyon Road, Suffolk VA 23434

### AVAILABLE FOR LEASE Building 200 at Virginia Commerce Center Class A Front-Load Distribution Warehouse

Virginia Commerce Center is McDonald's 101-acre masterplanned business park in Suffolk, Virginia. The park offers convenient access to The Port of Virginia and Hampton Roads via US-58 Bypass, I-64, I-264 and I-664, with direct access west on US-58 to I-95 and I-85. Construction is complete on Building 200, a 342,640 square foot front-load distribution warehouse. Building 200 is suitable for single or multi-tenant occupancy and offers ample car parking and trailer parking. One additional building is planned for future construction in the park.

#### Total Available - 342,640 Sq. Ft.