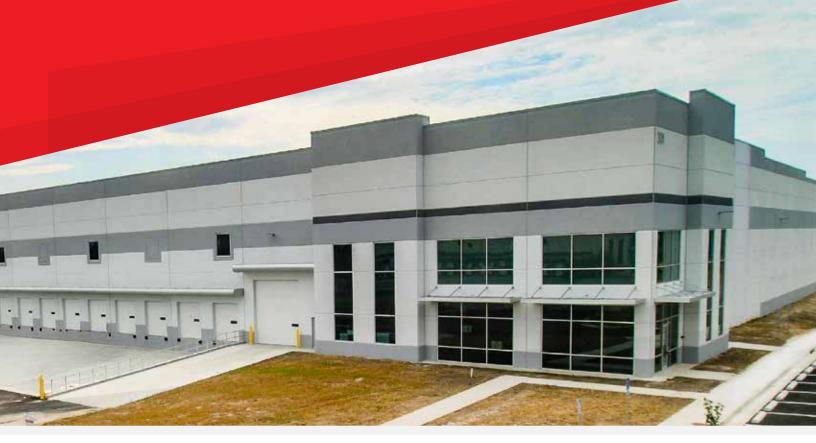

# Virginia Commerce Center

Building 200 - Up to 342,640 Sq. Ft. Available 301 Kenyon Road, Suffolk VA 23434

### AVAILABLE FOR LEASE Building 200 at Virginia Commerce Center Class A Front-Load Distribution Warehouse

Virginia Commerce Center is McDonald's 101-acre masterplanned business park in Suffolk, Virginia. The park offers convenient access to The Port of Virginia and Hampton Roads via US-58 Bypass, I-64, I-264 and I-664, with direct access west on US-58 to I-95 and I-85. Construction is complete on Building 200, a 342,640 square foot front-load distribution warehouse. Building 200 is suitable for single or multi-tenant occupancy and offers ample car parking and trailer parking. One additional building is planned for future construction in the park.

## Virginia Commerce Center

BUILDING 200 301 SUF

| Building Type:   | Front-Load Distribution Warehouse                       |
|------------------|---------------------------------------------------------|
| Building Size:   | 342,640 sq. ft.                                         |
| Construction:    | Architectural Tilt-up Concrete                          |
| Ceiling Height:  | 36' Clear                                               |
| Column Spacing:  | 54' W x 56' D Typ.; 60' D Staging Bay;<br>60'W End Bays |
| Floor Slab:      | 7" Thick, 4,000 PSI Concrete                            |
| Dock Positions:  | (74) 9'x10' Dock Highs<br>(2) 14'x16' Ramped Drive-Ins  |
| Car Parking:     | 150 Spaces                                              |
| Trailer Parking: | 30 Spaces with Concrete Dolly Pad                       |
| Truck Court:     | 138' Deep with 60' Concrete Apron                       |
| Sprinkler:       | ESFR System                                             |