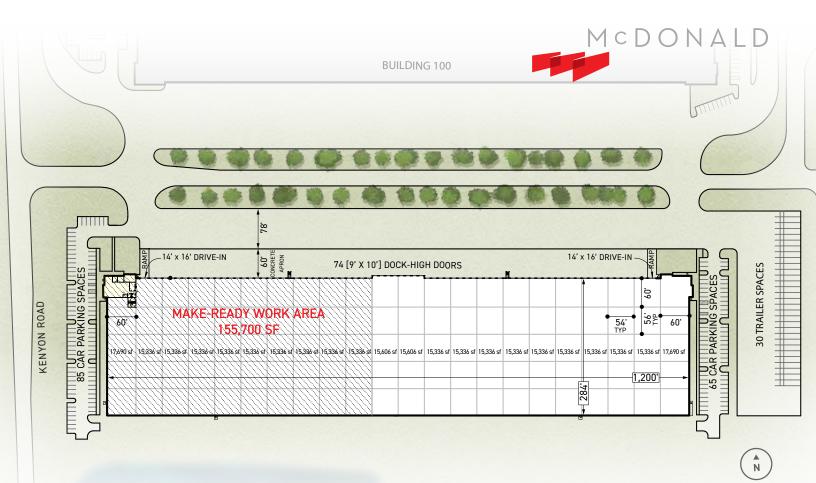

## Virginia Commerce Center

BUILDING 200 301 SUF

| Building Type:   | Front-Load Distribution Warehouse                       |
|------------------|---------------------------------------------------------|
| Building Size:   | 342,640 sq. ft.                                         |
| Construction:    | Architectural Tilt-up Concrete                          |
| Ceiling Height:  | 36' Clear                                               |
| Column Spacing:  | 54' W x 56' D Typ.; 60' D Staging Bay;<br>60'W End Bays |
| Floor Slab:      | 7" Thick, 4,000 PSI Concrete                            |
| Dock Positions:  | (74) 9'x10' Dock Highs<br>(2) 14'x16' Ramped Drive-Ins  |
| Car Parking:     | 150 Spaces                                              |
| Trailer Parking: | 30 Spaces with Concrete Dolly Pad                       |
| Truck Court:     | 138' Deep with 60' Concrete Apron                       |
| Sprinkler:       | ESFR System                                             |

#### Total Available - 342,640 Sq. Ft.

#### Make-Ready Work Planned for 155,700 Sq. Ft.

| · · · · · ·                         |                                                          |
|-------------------------------------|----------------------------------------------------------|
| Office Area:                        | 3,343 Sq. Ft.                                            |
| Lighting -<br>Office:<br>Warehouse: | LED Fixtures<br>Ten (10) bays with 30 fc avg. LED lights |
| Dock Doors:                         | 33 (9' x 10') Dock Highs, 9 with 35,000 lb               |

33 (9' x 10') Dock Highs, 9 with 35,000 lb. Pit Levelers; 1 (14'x16') Ramped Drive-In Door