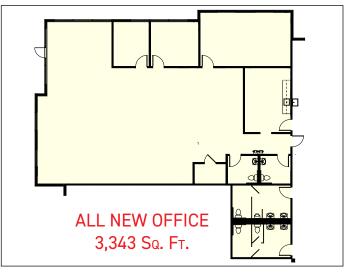

#### Make-Ready Work Planned for 155,700 Sq. Ft.

| · · · · · ·                         |                                                          |
|-------------------------------------|----------------------------------------------------------|
| Office Area:                        | 3,343 Sq. Ft.                                            |
| Lighting -<br>Office:<br>Warehouse: | LED Fixtures<br>Ten (10) bays with 30 fc avg. LED lights |
| Dock Doors:                         | 33 (9' x 10') Dock Highs, 9 with 35,000 lb               |