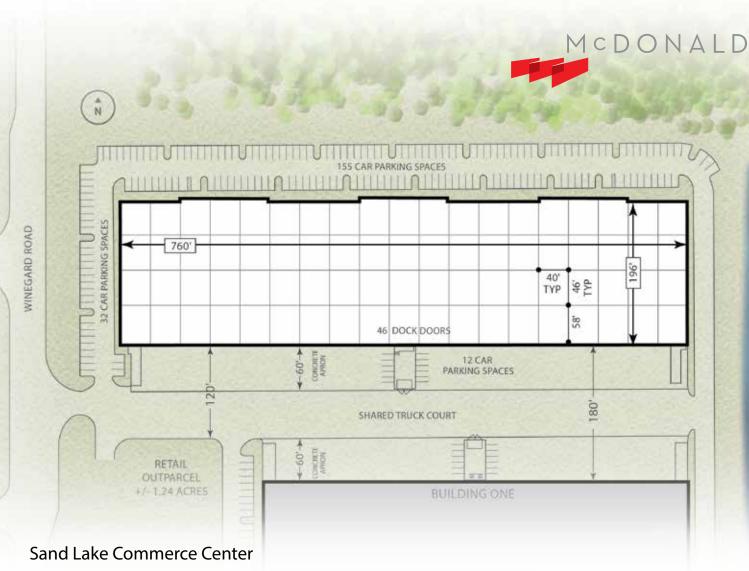

## **Building Two**

Building Type: Rear-Load

Building Size: 150,913 Square Feet

Building Dimensions: 760' W x 196' D

Construction: Architectural Tilt-Up Concrete

with Tinted Glass and Aluminum Storefronts

Ceiling Height: 30' Minimum to Bar Joist

Column Spacing: 40' W x 46' D (typical)

58' D Loading Bays

Electrical: (5) 400 Amp Services,

277/480 Volts, 3-Phase

Floor Slab: 6" Thick, 4,000 PSI Concrete

Dock Doors: 46 (9' x 10') Dock Highs

Drive In Doors: 2 (12' x 16') Ramped Drive-Ins

Car Parking: 199 Spaces

Truck Court: 180' Deep, Shared with Building

One; 60' Concrete Aprons

Sprinkler: ESFR System with Pump