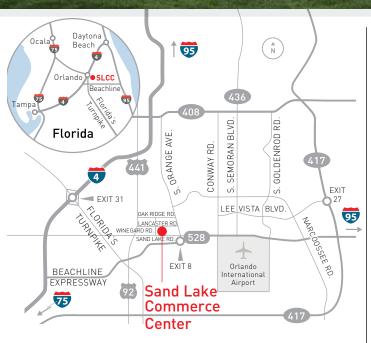

## **NOW LEASING**

**Rear-Load Distribution Facility** 

Convenient access to I-4, Florida's Turnpike, and the Beachline Expressway leading to all parts of Florida and the Southeast

Sand Lake Commerce Center is a 20.12-acre park located at the intersection of Sand Lake Road and Winegard Road in heart of South Orlando. The park contains two rearload, Class A, warehouse/distribution buildings totaling 230,117 square feet, with a 1.24-acre corner outparcel for retail use. The site lays out in an efficient manner, with multiple access points into the park from Sand Lake Road and Winegard Road. Building Two is 150,913 square feet. Office and warehouse finish can be tailored to meet a tenant's specific needs.