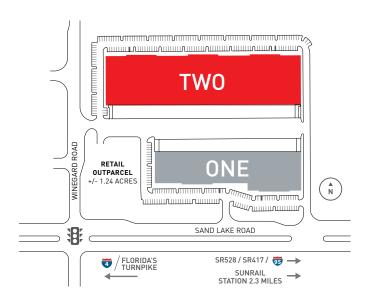

## **NOW LEASING**

**Rear-Load Distribution Facility** 

Convenient access to I-4, Florida's Turnpike, and the Beachline Expressway leading to all parts of Florida and the Southeast

Sand Lake Commerce Center is a 20.12-acre park located at the intersection of Sand Lake Road and Winegard Road in heart of South Orlando. The park contains two rearload, Class A, warehouse/distribution buildings totaling 230,117 square feet, with a 1.24-acre corner outparcel for retail use. The site lays out in an efficient manner, with multiple access points into the park from Sand Lake Road and Winegard Road. Building Two is 150,913 square feet. Office and warehouse finish can be tailored to meet a tenant's specific needs.