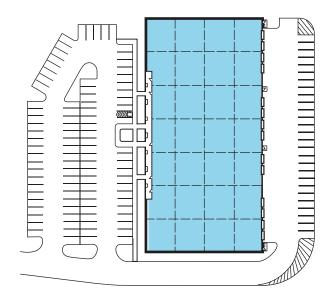

## 39,200 SF Service Center Building

Building: 39,200 sq. ft.

Dimensions: 280' wide x 140' deep

Ceiling Height: 20' average

Column Spacing: 40' wide x 35' deep

Dock Doors: (1) 10' x 10' grade-level per bay (typ.)

Truck Court: 70' deep heavy duty asphalt

Car Parking: 112 spaces

Construction: Brick on block with glass and

aluminum store front