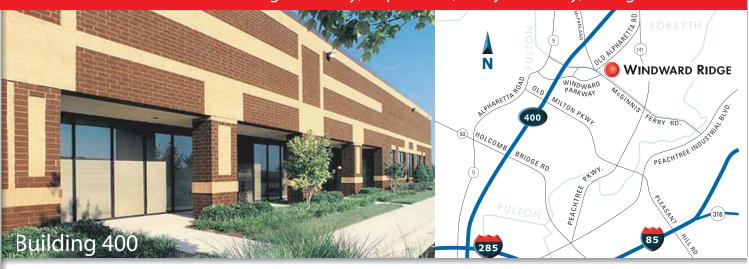

# Windward Ridge

### 1060 Windward Ridge Parkway, Alpharetta, Forsyth County, Georgia 30005

#### **NOW LEASING**

Excellent building for corporate headquarters

Windward amenities including hotels, restaurants, retail and The Golf Club of Georgia

Convenient to GA 400