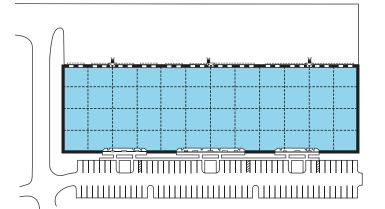

## 67,200 SF Rear-Load Brick Building

Building: 67,200 sq. ft.
Dimensions: 480' wide x 140' deep
Ceiling Height: 22' average
Column Spacing: 40' wide x 35' deep
Dock Doors: (2) 9' x 10' dock highs per bay (typ.)
Truck Court: 120' deep with a 50' concrete apron
Car Parking: 89 spaces
Construction: Brick on block with glass and aluminum store front.