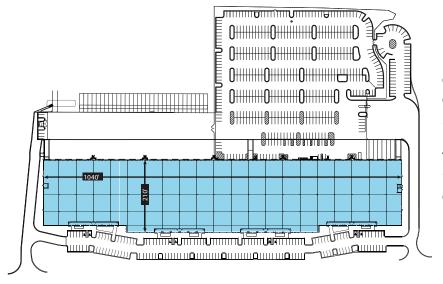

## 208,800 Sq. Ft. Rear-Load Building

## **CONTACT INFO**

John Downing 404.239.0885 voice 404.239.0877 fax

Building: 208,800 sq. ft.
Dimensions: 1,040' wide x 190' - 210' deep
Ceiling Height: 30' clear
Column Spacing: 50' wide x 50' deep (typical)
Sprinkler: ESFR
Dock Doors: (4) 9' x 10' per bay (typical)
Truck Court: 140' deep with a 60' concrete apron
Trailer Parking Available
Construction: Architectural painted tilt-up
concrete with glass and aluminum store front.