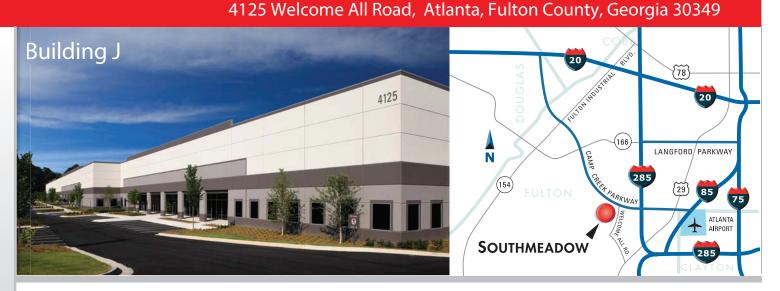

## Southmeadow

## **NOW LEASING**

Camp Creek Parkway location, one mile west of I-285

Excellent access to International Airport and the Interstate System.

On MARTA Line.

## 208,800 Sq. Ft. Rear-Load Building